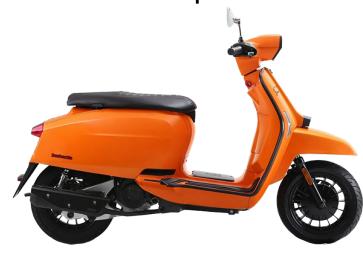

# V 200 Special

**ORANGE FLEX** 

BLACK FLEX (BROWN SEAT)

WHITE FLEX

**GREEN FLEX** 

YELLOW FLEX 22

**BLACK FLEX** 