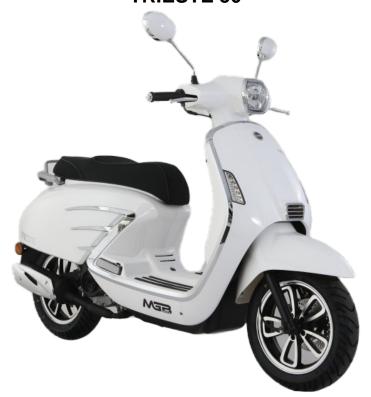

WHITE

## **TRIESTE 50**





GREY

## **ENGINE**

Single

DISPLACEMENT

49.5cc

**RATED OUTPUT** 

MAX. TORQUE

2.8/6500

**COOLING SYSTEM** 

LENGTH / WIDTH / HEIGHT

1890 / 665 / 1145

**SEAT HEIGHT** 

**GEARBOX** 

Automatic

**TANK CAPACITY** 

6 LT

## HP Finance Example 10.90% APR Representative

| Monthly Payments:       | £78.76    |
|-------------------------|-----------|
| Customer Deposit:       | £299.00   |
| Dealer Contribution:    | £0.00     |
| APR:                    | 10.90%    |
| Fixed Rate Of Interest: | 5.40%     |
| Total Price:            | £1999     |
| Amount Of Credit:       | £1700     |
| Terms:                  | 24 months |
| Total Amount Payable:   | £1890.24  |
|                         |           |

Rates available from 10.90% APR; 10.90% APR Representative. Finance is provided